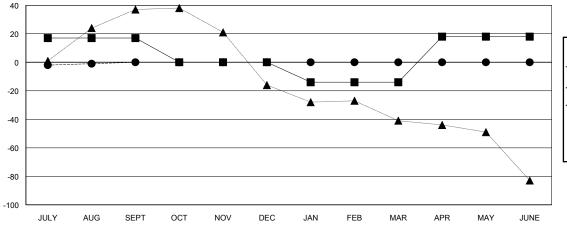

## GOALS AND ACTUAL MEMBERS CUMULATIVE

| DROPPED CLUBS: 0 |    |
|------------------|----|
| DROPPED MEMBERS  |    |
| DECEASED         | 7  |
| CLUB CANCELLED   | 0  |
| OTHER            | 32 |
| TOTAL            | 39 |