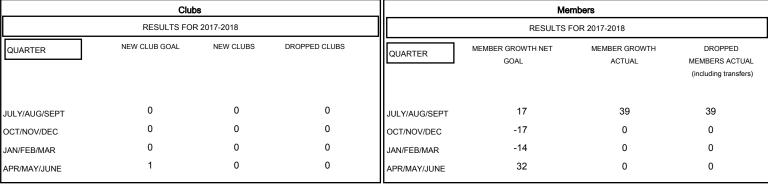

#### GOALS AND ACTUAL NEW CLUBS CUMULATIVE

## GOALS AND ACTUAL MEMBERS CUMULATIVE

| DROPPED CLUBS: 0 |    |
|------------------|----|
| DROPPED MEMBERS  |    |
| DECEASED         | 7  |
| CLUB CANCELLED   | 0  |
| OTHER            | 32 |
| TOTAL            | 39 |